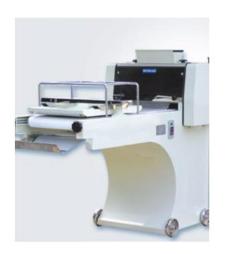

SM-80 L

Capacity: 80 litres

Power: 380V

Weight: 260kg

# Spril Mixer

Model: SM-200 T

Capacity: 125kg

Power: 380V

Weight: 1300kg

### Divider and Rounder



## Hydraulic Divider

Model: DIV 20

Divisions: 20

Power: 380V



### Automatic Divider and Rounder

Model: SM-330A

Divisions: 30

Power: 380V

Weight: 560



# Semi Automatic Divider and Rounder

Model: SM-330

Divisions: 30

Power: 380V

Weight: 340



#### **Automatic Divider**

Model: SM-636

Divisions: 36

Power: 230V

Weight: 180

# Gas Baking Oven







# Single Deck

Model: 801 F

Capacity: 4 tray

Power: 230V

Chamber: 1300x840x240(mm)

# 2 Deck

Model: 802 F

Capacity: 8 tray

Power: 230V

Chamber: 1300x840x240(mm)

# 3 Deck

Model: 801 F

Capacity: 4 tray

Power: 230V

Chamber: 1300x840x240(mm)

# Other Equipments



# Dough Moulder

Model: SM-307

Power: 230V

Chamber: 220kg



## Pastry Sheeter Table Model

Model: SM-520 S

Capacity: 980×500(mm)

Power: 380V

Chamber: 100kg



## Pastry Sheeter Table Model

Model: 980×500(mm)

Capacity: 670×500(mm)

Power: 380V

Chamber: 168kg



### **Bread Slicer**

Model: 670×500(mm)

Power: 230V

Chamber: 70kg