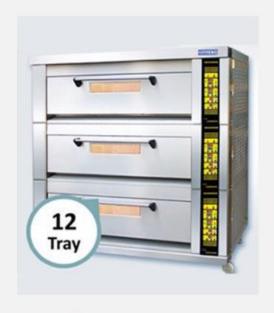

# 3 Deck

Model: 801 F

Capacity: 4 tray

Power: 230V

Chamber: 1300x840x240(mm)