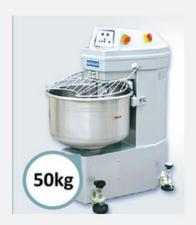

# **Prima Machinery (Private) Limited**

### Mixers



### Spril Mixer

Model: SM-50 T

Capacity: 25kg

Power: 380V

Weight: 320kg



### Spril Mixer

Model: SM-80 T

Capacity: 50kg

Power: 380V

Weight: 385kg



### Spril Mixer

Model: SM-120 T

Capacity: 75kg

Power: 380V

Weight: 610kg



### Spril Mixer

Model: SM-104

Capacity: 20 litres

Power: 230V









# Spril Mixer

Model: SM-401

Capacity: 40 litres

Power: 230V

Weight: 170kg

# Spril Mixer

Model: SM-600 cs

Capacity: 60 litres

Power: 380V

Weight: 480kg

# Spril Mixer

Model: SM-80 L

Capacity: 80 litres

Power: 380V

Weight: 260kg

# Spril Mixer

Model: SM-200 T

Capacity: 125kg

Power: 380V

Weight: 1300kg

### Divider and Rounder



## Hydraulic Divider

Model: DIV 20

Divisions: 20

Power: 380V



### Automatic Divider and Rounder

Model: SM-330A

Divisions: 30

Power: