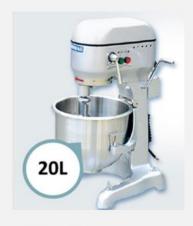

# **Prima Machinery (Private) Limited**

### Mixers



### Spril Mixer

Model: SM-50 T

Capacity: 25kg

Power: 380V

Weight: 320kg



### Spril Mixer

Model: SM-80 T

Capacity: 50kg

Power: 380V

Weight: 385kg



### Spril Mixer

Model: SM-120 T

Capacity: 75kg

Power: 380V

Weight: 610kg



### Spril Mixer

Model: SM-104

Capacity: 20 litres

Power: 230V









# Spril Mixer

Model: SM-401

Capacity: 40 litres

Power: 230V

Weight: 170kg

# Spril Mixer

Model: SM-600 cs

Capacity: 60 litres

Power: 380V

Weight: 480kg

# Spril Mixer

Model: SM-80 L

Capacity: 80 litres

Power: 380V

Weight: 260kg

# Spril Mixer

Model: SM-200 T

Capacity: 125kg

Power: 380V

Weight: 1300kg

### Divider and Rounder



## Hydraulic Divider

Model: DIV 20

Divisions: 20

Power: 380V



### Automatic Divider and Rounder

Model: SM-330A

Divisions: 30

Power: 380V

Weight: 560



# Semi Automatic Divider and Rounder

Model: SM-330

Divisions: 30

Power: 380V

Weight: 340



#### **Automatic Divider**

Model: SM-636

Divisions: 36

Power: 230V

Weight: 180

# Gas Baking Oven







# Single Dec