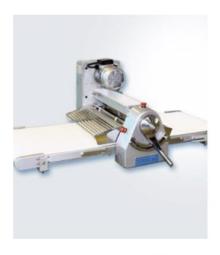

## Pastry Sheeter Table Model

Model: 980×500(mm)

Capacity: 670×500(mm)

Power: 380V

Chamber: 168kg