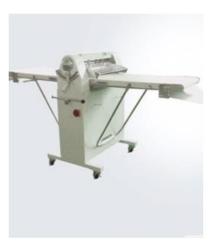

## Pastry Sheeter Table Model

Model: SM-520 S

Capacity: 980×500(mm)

Power: 380V

Chamber: 100kg