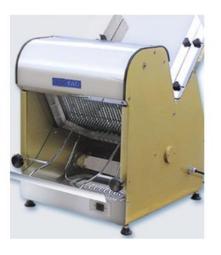

: SM-330A

Divisions: 30

Power: 380V

Weight: 560



# Semi Automatic Divider and Rounder

Model: SM-330

Divisions: 30

Power: 380V

Weight: 340



#### **Automatic Divider**

Model: SM-636

Divisions: 36

Power: 230V

Weight: 180

# Gas Baking Oven







# Single Deck

Model: 801 F

Capacity: 4 tray

Power: 230V

Chamber: 1300x840x240(mm)

# 2 Deck

Model: 802 F

Capacity: 8 tray

Power: 230V

Chamber: 1300x840x240(mm)

# 3 Deck

Model: 801 F

Capacity: 4 tray

Power: 230V

Chamber: 1300x840x240(mm)

# Other Equipments



# Dough Moulder

Model: SM-307

Power: 230V

Chamber: 220kg



## Pastry Sheeter Table Model

Model: SM-520 S

Capacity: 980×500(mm)

Power: 380V

Chamber: 100kg



## Pastry Sheeter Table Model

Model: 980×500(mm)

Capacity: 670×500(mm)

Power: 380V

Chamber: 168kg



### **Bread Slicer**

Model: 670×500(mm)

Power: 230V

Chamber: 70kg