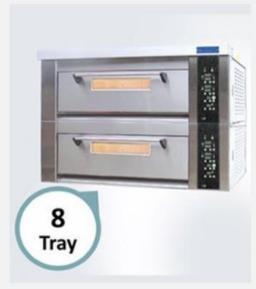

# 2 Deck

Model: 802 F

Capacity: 8 tray

Power: 230V

Chamber: 1300x840x240(mm)