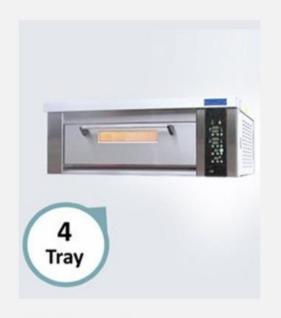

# Single Deck

Model: 801 F

Capacity: 4 tray

Power: 230V

Chamber: 1300x840x240(mm)