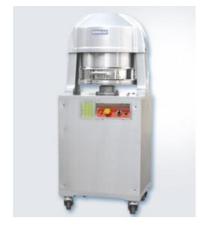

# Semi Automatic Divider and Rounder

Model: SM-330

Divisions: 30

Power: 380V

Weight: 340