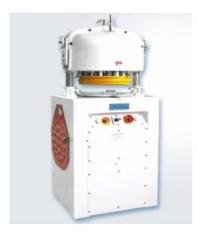

### Automatic Divider and Rounder

Model: SM-330A

Divisions: 30

Power: 380V

Weight: 560