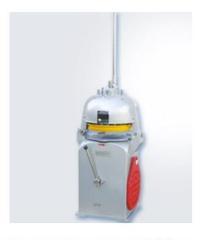

#### **Automatic Divider**

Model: SM-636

Divisions: 36

Power: 230V

Weight: 180