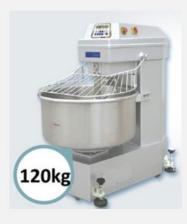

# **Prima Machinery (Private) Limited**

### Mixers



### Spril Mixer

Model: SM-50 T

Capacity: 25kg

Power: 380V

Weight: 320kg



### Spril Mixer

Model: SM-80 T

Capacity: 50kg

Power: 380V

Weight: 385kg



### Spril Mixer

Model: SM-120 T

Capacity: 75kg

Power: 380V

Weight: 610kg



### Spril Mixer

Model: SM-104

Capacity: 20 litres

Power: 230V









# Spril Mixer

Model: SM-401

Capacity: 40 litres

Power: 230V

Weight: 170kg

# Spril Mixer

Model: SM-600 cs

Capacity: 60 litres

Power: 380V

Weight: 480kg

# Spril Mixer

Model: SM-80 L

Capacity: 80 litres

Power: 380V

Weight: 260kg

# Spril Mixer

Model: SM-200 T

Capacity: 125kg

Power: 380V

Weight: 1300kg

### Divider and Rounder



## Hydraulic Divider

Model: DIV 20

Divisions: 20

Power: 380V



### Automatic Divider and Rounder

Model: SM-330A

Divisions: 30

Power: 380V

Weight: 560



# Semi Automatic Divider and Rounder

Model: SM-330

Divisions: 30

Power: 380V

Weight: 340



#### **Automatic Divider**

Model: SM-636