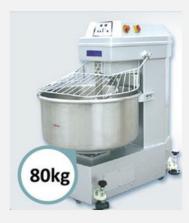

# **Prima Machinery (Private) Limited**

### Mixers



### Spril Mixer

Model: SM-50 T

Capacity: 25kg

Power: 380V

Weight: 320kg



### Spril Mixer

Model: SM-80 T

Capacity: 50kg

Power: 380V

Weight: 385kg



### Spril Mixer

Model: SM-120 T

Capacity: 75kg

Power: 380V

Weight: 610kg



### Spril Mixer

Model: SM-104

Capacity: 20 litres

Power: 230V









# Spril Mixer

Model: SM-401

Capacity: 40 litres

Power: 230V

Weight: 170kg

# Spril Mixer

Model: SM-600 cs

Capacity: 60 litres

Power: 380V

Weight: 480kg

# Spril Mixer

Model: SM-80 L

Capacity: 80 litres

Power: 380V

Weight: 260kg

# Spril Mixer

Model: SM-200 T

Capacity: 125kg

Power: 380V

Weight: 1300kg

### Divider and Rounder



## Hydraulic Divider

Model: DIV 20

Divisions: 20

Power: 380V



### Automatic Divider and Rounder

Model: SM-330A

Divisions: 30

Power: 380V

Weight: 560



# Semi Automatic Divider and Rounder

Model: SM-330

Divis