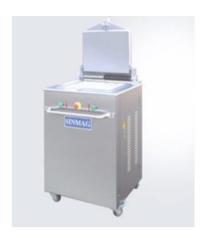

# **Prima Machinery (Private) Limited**

### Mixers



### Spril Mixer

Model: SM-50 T

Capacity: 25kg

Power: 380V

Weight: 320kg



### Spril Mixer

Model: SM-80 T

Capacity: 50kg

Power: 380V

Weight: 385kg



### Spril Mixer

Model: SM-120 T

Capacity: 75kg

Power: 380V

Weight: 610kg



### Spril Mixer

Model: SM-104

Capacity: 20 litres

Power: 230V









# Spril Mixer

Model: SM-401

Capacity: 40 litres

Power: 230V

Weight: 170kg

# Spril Mixer

Model: SM-600 cs

Capacity: 60 litres

Power: 380V

Weight: 480kg

# Spril Mixer

Model: SM-80 L

Capacity: 80 litres

Power: 380V

Weight: 260kg

# Spril Mixer

Model: SM-200 T

Capacity: 125kg

Power: 380V

Weight: 1300kg

### Divider and Rounder



## Hydraulic Divider

Model: DIV 20

Divisions: 20

Power: 380V



### Automatic Divider and Rounder

Model: SM-330A

Divisions: 30

Power: 380V

Weight: 560



# Semi Automatic Divider and Rounder

Model: SM-330

Divisions: 30

Power: 380V

Weight: 340



#### **Automatic Divider**

Model: SM-636

Divisions: 36

Power: 230V

Weight: 180

# Gas Baking Oven







# Single Deck

Model: 801 F

Capacity: 4 tray

Power: 230V

Chamber: 1300x840x240(mm)

# 2 Deck

Model: 802 F

Capacity: 8 tray

Power: 230V

Chamber: 1300x840x240(mm)

# 3 Deck

Model: 801 F

Capacity: 4 tray

Power: 230V

Chamber: 1300x840x240(mm)

# Other Equipments



# Dough Moulder

Model: SM-307

Power: 230V

Chamber: 220kg



## Pastry Sheeter Table Model

Model: SM-520 S

Capacity: 980×500(mm)

Power: 380V

Chamber: 100